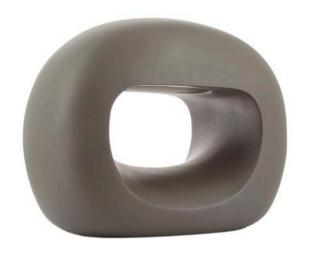

## **KURV**

Organic means "characterized by a harmonious relationship between the elements of a whole".

In short, derived from and consumed in its natural setting.

Only a timeless design can help bring this about, one which combines opposites: sleek, but pliant; refined yet tough; both water-resistant and sun-proof. Superior design for an affordable price. A style icon with warm vibrations.

In fact, too many qualities to fit into just one sentence. That's why we've christened it KURV. Literally, pure and undiluted, a powerful loudspeaker which caresses the eyes and ears.