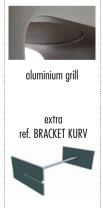

## **TECHNICAL SPECIFICATIONS**

| range                                   | <50 m <sup>2</sup>                     |
|-----------------------------------------|----------------------------------------|
| system                                  | 2-way                                  |
| woofer                                  | 5,25 mica polypropylene                |
| tweeter                                 | 0,5 PEI dome                           |
| amp power                               | 20 W - 100 W (recommended )            |
| max. power (100V)                       | 7,5 - 15 - 30W                         |
| sensibility                             | 85dB                                   |
| impedance                               | 8 Ω                                    |
| frequency range                         | 60Hz - 20kHz                           |
| dimensions (h x w x d)                  | 312 x 390 x 212mm                      |
| weight / piece                          | 7,6kg                                  |
| housing                                 | glass fibre                            |
|                                         | waterproof                             |
| • • • • • • • • • • • • • • • • • • • • | UV resistant                           |
| colour                                  | white / quartz                         |
| extra                                   | ground anchor                          |
|                                         | ······································ |